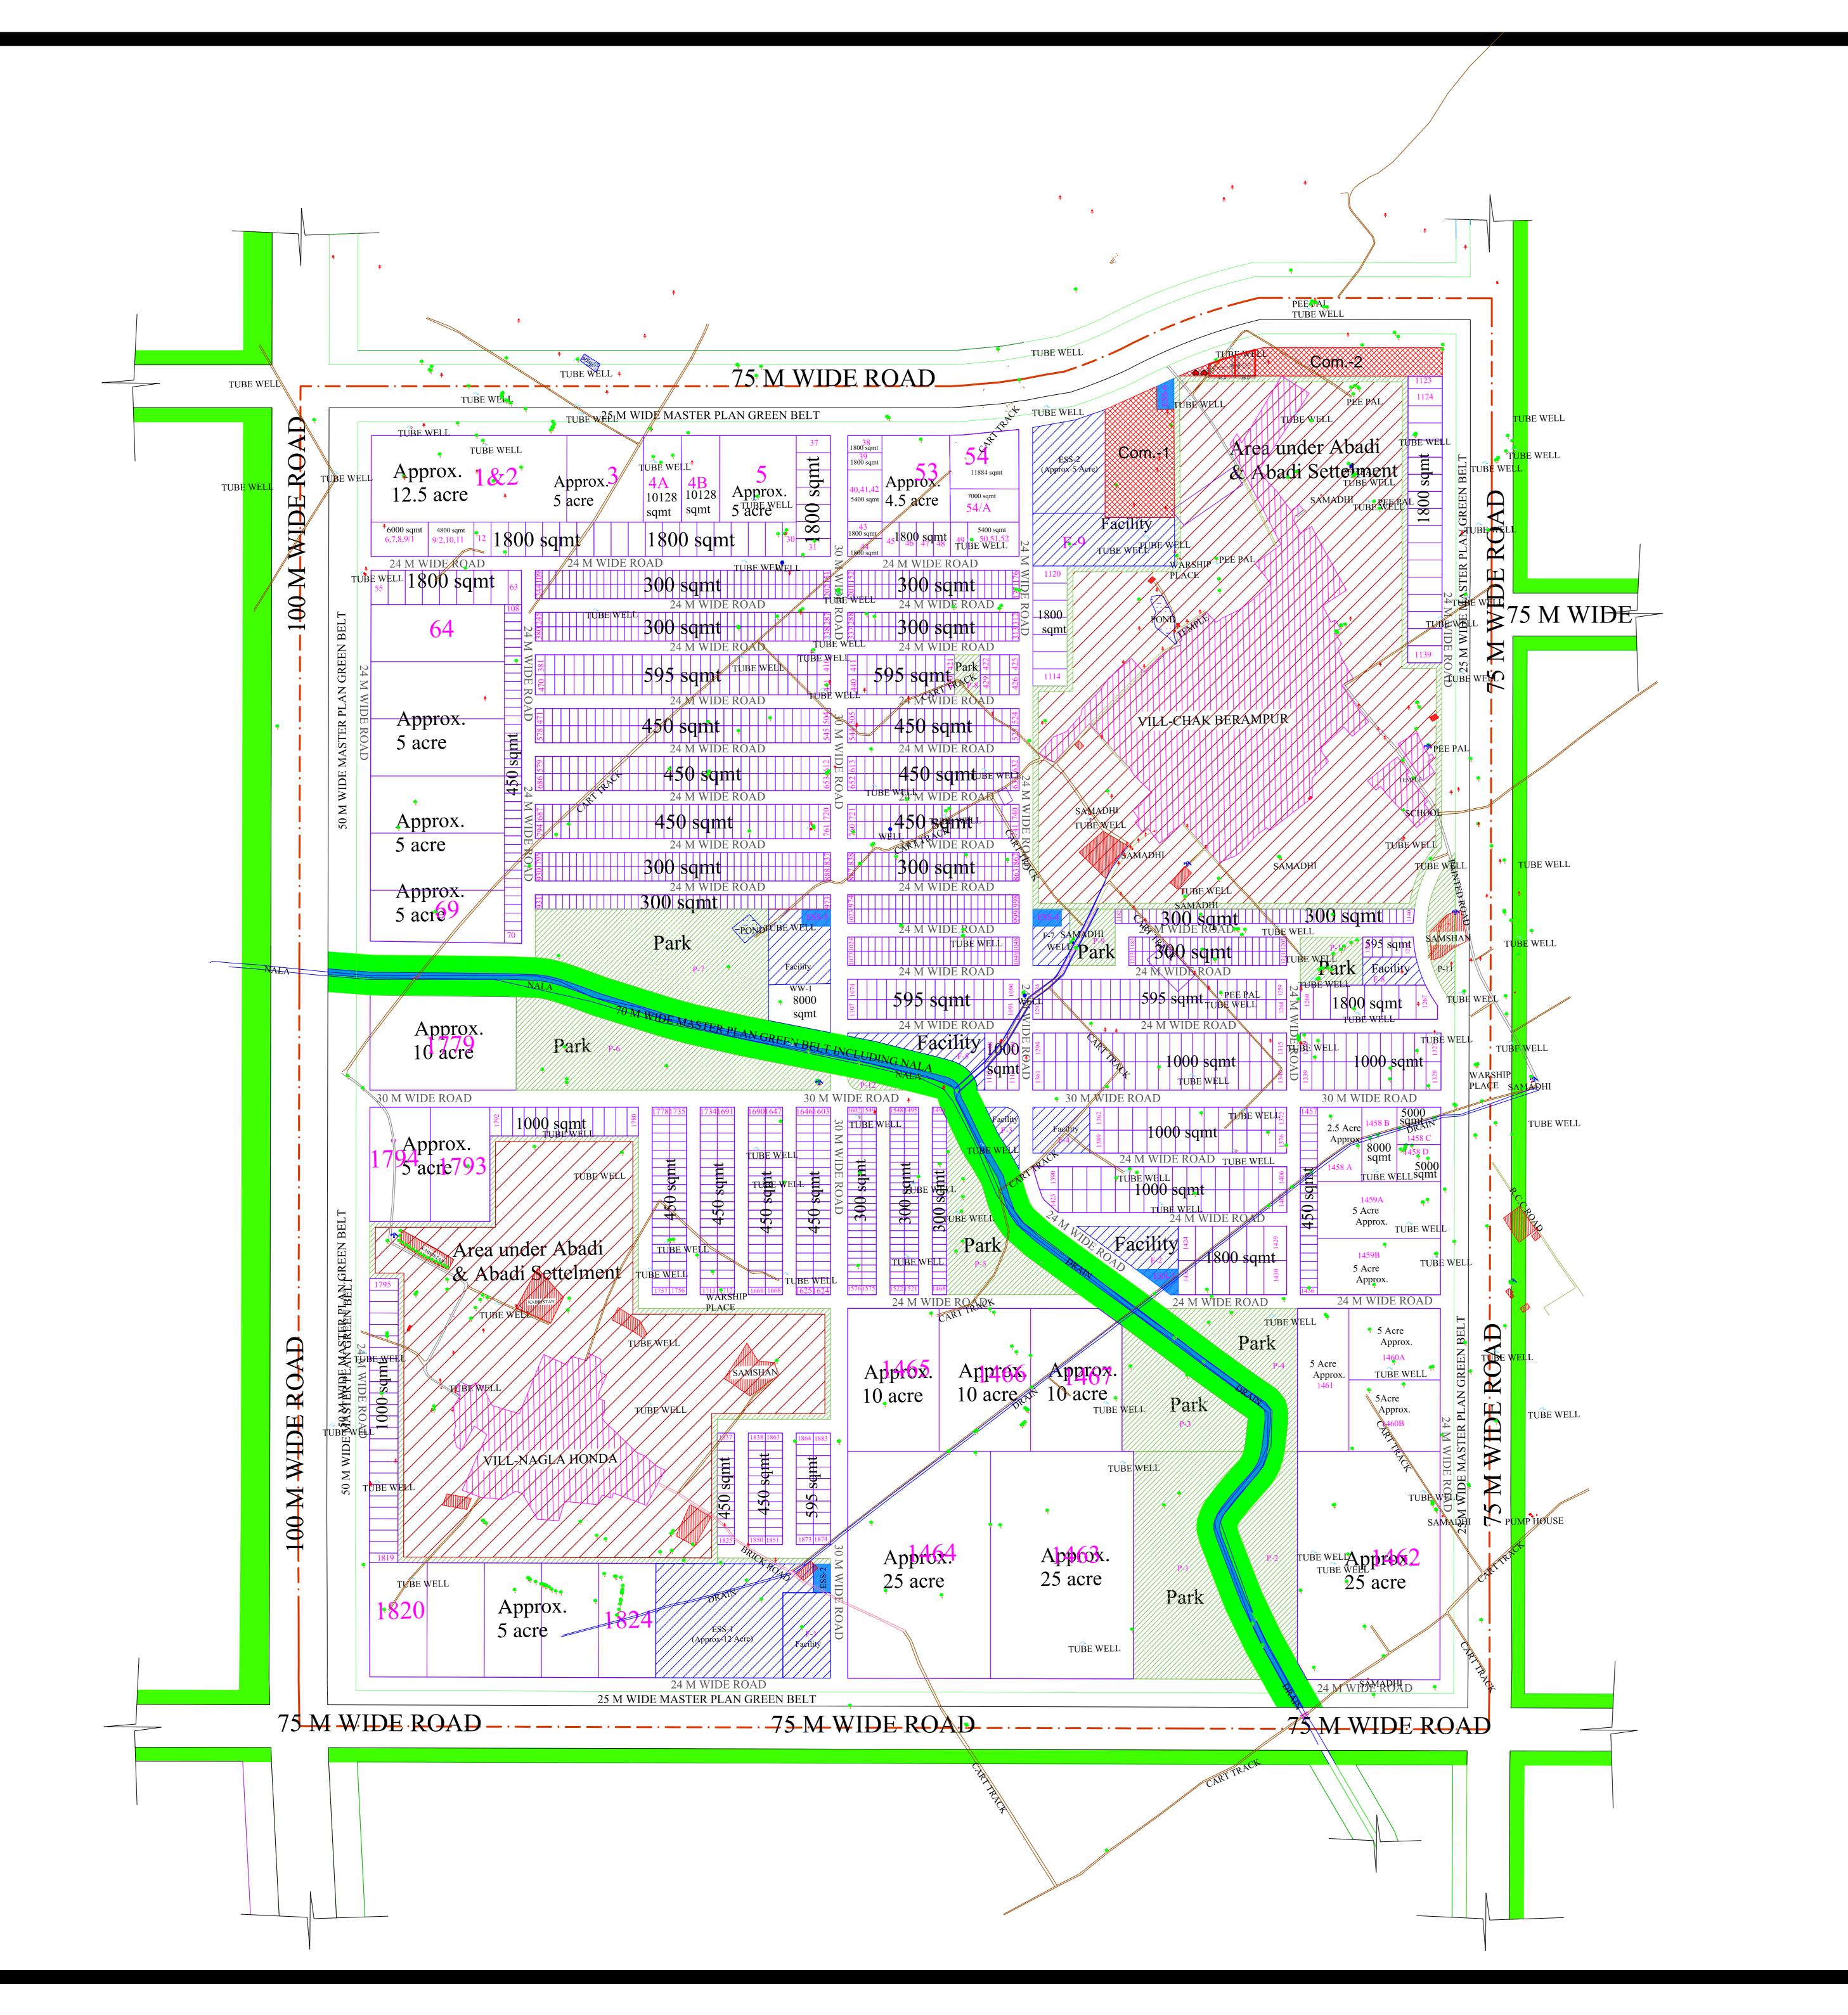

## SECTOR 32

## AREA STATEMENT

| Particular                                  | Approved by CEO (Area in Ha.) | Proposed<br>Area (in<br>Ha.) | Difference<br>(in Ha.) | Area in % |
|---------------------------------------------|-------------------------------|------------------------------|------------------------|-----------|
| Total Sector Area                           | 499.02                        | 499.02                       | 0.00                   |           |
| Area under Master Plan Road                 | 36.18                         | 36.18                        | 0.00                   |           |
| Area under Master Plan Green Belt           | 44.15                         | 44.15                        | 0.00                   |           |
| Area under Abadi and Abadi Settelment       | 87.18                         | 87.18                        | 0.00                   |           |
| Area available for Scheme (Net Sector Area) | 331.50                        | 331.50                       | 0.00                   |           |
| Industrail Plot area                        | 200.29                        | 200.29                       | 0.00                   | 60.4      |
| Green                                       | 36.66                         | 36.66                        | 0.00                   | 11.1      |
| Facility                                    | 16.68                         | 17.02                        | 0.34                   | 5.1       |
| Commercial                                  | 4.43                          | 4.43                         | 0.00                   | 1.3       |
| Road                                        | 73.44                         | 73.10                        | -0.34                  | 22.1      |

## **LEGAND**

MASTERPLAN GREEN

MASTERPLAN GREEN WITH DRAIN

AABADI AND AABADI SETTELEMENT

SECTOR COMMERCIAL

SECTOR FACILITY

SECTOR PARK AND GREEN

SECTOR BOUNDARY

INDUSTRIAL PLOTS

450 sqmt INDUSTRIAL PLOT SIZE

64 INDUSTRIAL PLOT NO.

Manager (Arch) G.M. (Plang.) 0.S.D C.E.O

Plot No. 1459 is divided into two plots as per the direction of allotment committee.

Plot No. 1 and 2 have been assimilated in one plot and Plot No. 1460 & 1461 are re-planned as per the direction of allotment committee.

Electric Sub Station namely ESS-2(5 acre approx) has been Replanned as per the requirement of Electric Department.

Plot No. 40,41,42 have been assimilated in one plot and Plot No. 50,51,52 have been assimilated in one plot as per the direction of Allotment Committee and request of Property Department.

Plot No. 9/2,10 and 11 have been assimilated in one plot and Plot No. 1458 & 1459 are re-planned as Approve per the requirement of Property Department.

Plot no-4 has been divided into two plots namely 4A & 4B as per the requirement of Property

Department

Electric Sub Station namely ESS-2(5 acre approx) has been planned in Facility -9 as per the requirement of Electric Department.

The area 8000 meter approx for Water Works (WW-1) are proposed in Facility Plots as per the

requirement of Project Department.

Due to Change in Alignment of 75m Road (between Sector 32 & Sector 33), Sector Commercial and Facility Areas are rearranged.

I.T.I Plot I-01 has been Sifted to Sector 33 as per requirement of Property Dept.
 Industrial plot No. 1121 & 1122 has been removed due to re-arrangement of Commercial and Facility

Plot no-54 has been divided as per the requirement of Property Department.

Plot No. 6,7,8 & 9/1 have been assimilated in one plot and 9/2 & 10 in other one as per the

requirement of Property Department.

• Plot no. F-1 (Area approx-15 acre) for Electric Sub Station namely ESS-1(12 acre approx) and one

plot for I.T.I namely I-01 (8000 sqmt approx) are proposed as per the requirement of Electric and Property Department.

The area 1500 meter approx for five 33kva sub stations are proposed in Facility Plots as per the requirement of Electric Department.

1. Plots of different sizes have been rearranged as per the requirement of Property Department.

LAYOUT PLAN OF SECTOR 32

15.09.14

YAMUNA EXPRESSWAY INDUSTRIAL DEVELOPMENT AUTHORITY